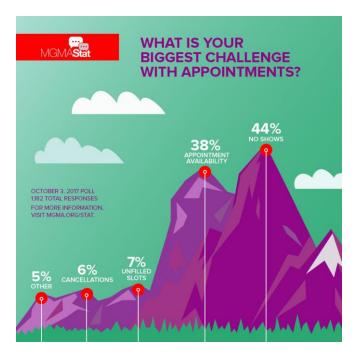

#### Learning Objectives

- Discuss actual reports practices currently use to drive revenue from appointment data
- Improve your providers' productivity without having them work longer or harder
- Outline fresh ideas to measure and motivate changes in patient access throughout the practice
- Drive practice revenue by optimizing scheduling strategies



#### **MGMA Stat**





Text EXCEL to 33550 to participate



## What are you Doing to Cause No Shows?

#### **All Providers**

| Canceled By | Rescheduled 2 Weeks | Rescheduled 3 Weeks | Rescheduled 4 Weeks |
|-------------|---------------------|---------------------|---------------------|
| Overall     | 27.8%               | 34.4%               | 40.0%               |
| Patient     | 20.5%               | 27.1%               | 32.3%               |
| Doctor      | 43.2%               | 50.1%               | 56.6%               |

#### **Pain Providers Only**

| Canceled By | Rescheduled 2 Weeks | Rescheduled 3 Weeks | Rescheduled 4 Weeks |
|-------------|---------------------|---------------------|---------------------|
| Overall     | 27.8%               | 34.0%               | 39.9%               |
| Patie