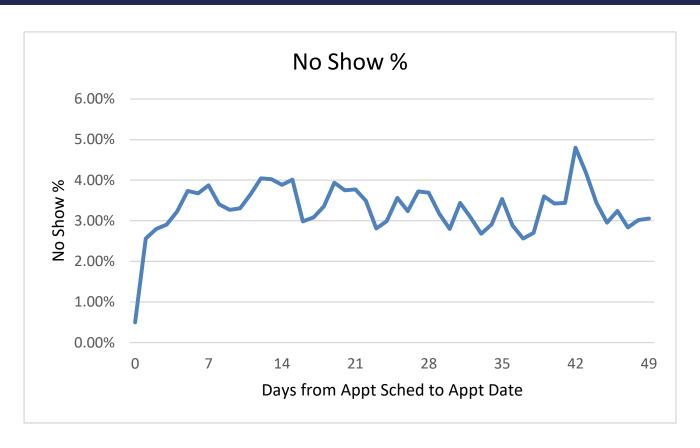

|              |              |
| Monday               | 3.79%            | 3.94%        | 3.78%        |
| Tuesday              | 3.92%            | 3.95%        | 4.75%        |
| Wednesday            | 3.51%            | 3.80%        | 3.82%        |
| Thursday             | 3.40%            | 3.50%        | 3.98%        |
| Friday               | 3.11%            | 3.12%        | 3.59%        |
| Grand Total          | 3.44%            | 3.67%        | 3.67%        |



#### **MGMA Stat**



Source: Does your organization use automated appointment reminders?, 2019. Used with permission from MGMA, www.mgma.com. © MGMA 2019.

### Ask the Experts

Do you double book some patient slots to compensate for potential no shows?



### No Shows by Days from Sched Date to Appt Date





# No Shows by Days to Schedule

| Provider      | Days to Schedule | No Show % |
|---------------|------------------|-----------|
| Roman, MD     | 14.20            | 16.7%     |
| Hale, MD      | 5.29             | 15.0%     |
| Valentine, MD | 24.21            | 12.8%     |
| Small, MD     | 24.71            | 12.1%     |
| Mercado, MD   | 3.58             | 10.3%     |
| Figueroa, MD  | 23.21            | 10.4%     |
| Medina, MD    | 33.55            | 8.8%      |
| Stuart, MD    | 16.48            | 8.2%      |
| Salinas, MD   | 31.13            | 8.0%      |
| Morse, MD     | 15.27            | 8.0%      |
| Mack, MD      | 37.03            | 8.0%      |
| Forbes, MD    | 48.71            | 7.9%      |
| Werner, MD    | 45.74            | 7.6%      |
| Mejia, MD     | 28.50