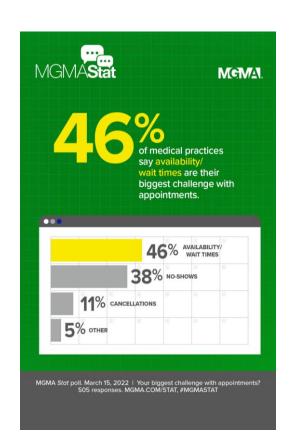

#### Learning Objectives

- Discuss actual reports practices currently use to drive revenue from appointment data
- Improve your providers' productivity without having them work longer or harder
- Outline fresh ideas to measure and motivate changes in patient access throughout the practice
- Drive practice revenue by optimizing scheduling strategies



#### **MGMA Stat**





Text EXCEL to 33550 to participate



## What are you Doing to Cause No Shows?

#### **All Providers**

| Canceled By | Rescheduled 2 Weeks | Rescheduled 3 Weeks | Rescheduled 4 Weeks |
|-------------|---------------------|---------------------|---------------------|
| Overall     | 27.8%               | 34.4%               | 40.0%               |
| Patient     | 20.5%               | 27.1%               | 32.3%               |
| Doctor      | 43.2%               | 50.1%               | 56.6%               |

#### **Pain Providers Only**

| Canceled By | Rescheduled 2 Weeks | Rescheduled 3 Weeks | Rescheduled 4 Weeks |
|-------------|---------------------|---------------------|---------------------|
| Overall     | 27.8%               | 34.0%               | 39.9%               |
| Pat