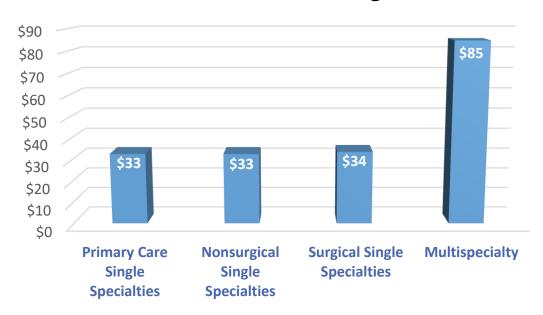

## No Show Charges

#### **Mean No Show Charges**

Median no-show charges are \$35 and \$100

Source: 2020 MGMA DataDive Practice Operations 2019 data. Used with permission from MGMA, 104 Inverness Terrace East, Englewood, Colorado 80112. © MGMA 2020.